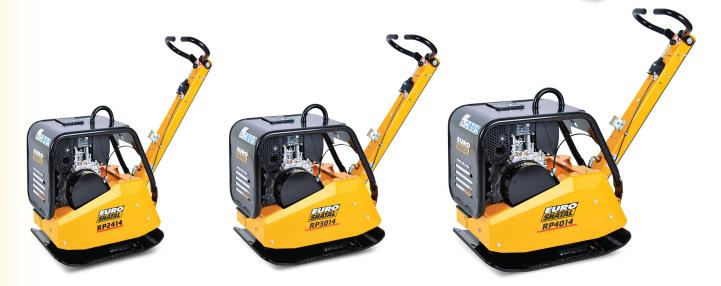

## Reversible Plate Compactors

- Working width 50-75 cm.
- Infinitely variable hydraulically controlled forward and reverse compaction.
- Self tightening clutch system for long v-belt life.
- Reinforced and strengthened base plate, especially designed for tough jobs.
- Long life, High quality brass cage bearings.
- Newly designed gearbox, allowing easy and quick maintenance.
- Handle locks in one swift motion, allowing easy transport in the upright position.
- New cage and engine box, strong and robust for the toughest jobs.
- New extra strong anti-vibration mounting brackets.
- Easy to use and easy to mount transport wheels (Optional only for RP2414/RP3014).

## **SPECIFICATIONS**

| Model                              | RP2    | 2414 F |        | RP3014 |       | RP4    |     | 014    |     | RP6514 |      |
|------------------------------------|--------|--------|--------|--------|-------|--------|-----|--------|-----|--------|------|
| Engine                             | GX160  | IB20   | GX200  | IB20   |       | GX270  |     | IB30   |     | IB50   |      |
| Туре                               | Petrol | Diesel | Petrol | Diesel |       | Petrol |     | Diesel |     | Diesel |      |
| Maker                              | Honda  | Hatz   | Honda  | Hatz   |       | Honda  |     | Hatz   |     | Hatz   |      |
| HP                                 | 5      | 4.5    | 5.5    | 4.5    |       | 9      |     | 7.6    |     | 10.9   |      |
| Working Width (mm)                 | 500    | 500    | 500    | 500    | 600   | 500    | 600 | 500    | 600 | 600    | 750  |
| Vibration Plate Length (mm)        | 680    | 680    | 710    | 710    |       | 840    |     | 840    |     | 900    |      |
| Vibration frequency (Hz)           | 92     | 92     | 81     | 81     |       | 79     |     | 79     |     | 71     |      |
| Max. Traveling Spead (m/min)       | 20     | 20     | 20     | 20     |       | 20     |     | 20     |     | 25     | 24   |
| Compaction area m <sup>2</sup> /hr | 600    | 600    | 600    | 600    | 720   | 600    | 720 | 600    | 720 | 990    | 1122 |
| Centrifugal For ce (Kg)            | 2400   | 2400   | 3000   | 3000   |       | 4000   |     | 4000   |     | 6500   |      |
| Weight (kg)                        | 149    | 164    | 181    | 196**  | 206** | 265    | 275 | 275    | 285 | 420*   | 445* |